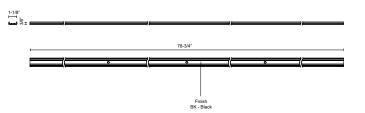

## SPECIFICATION DETAILS

| Fixture Dimensions | L78-3/4" x W1-1/8" x H3/8" |
|--------------------|----------------------------|
| Location           | Dry                        |

- $\ensuremath{^{\star}}$  For custom options, consult factory for details.
- \* For warranty information, please visit www.kuzcolighting.com/warranty